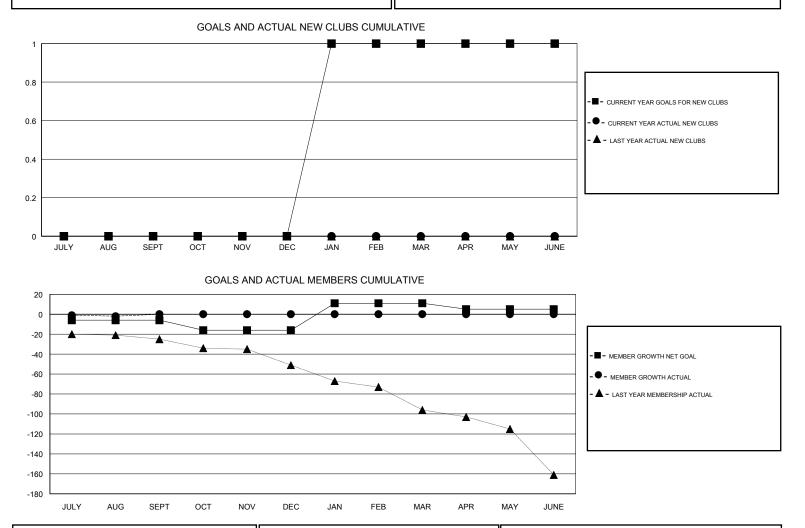

## LOCATION ILLINOIS

| GMT | CA   |
|-----|------|
| 0   | 0, 1 |

| Clubs                 |               |           | Members       |                       |                           |                         |                                                    |  |
|-----------------------|---------------|-----------|---------------|-----------------------|---------------------------|-------------------------|----------------------------------------------------|--|
| RESULTS FOR 2017-2018 |               |           |               | RESULTS FOR 2017-2018 |                           |                         |                                                    |  |
| QUARTER               | NEW CLUB GOAL | NEW CLUBS | DROPPED CLUBS | QUARTER               | MEMBER GROWTH NET<br>GOAL | MEMBER GROWTH<br>ACTUAL | DROPPED<br>MEMBERS ACTUAL<br>(including transfers) |  |
| JULY/AUG/SEPT         | 0             | 0         | 0             | JULY/AUG/SEPT         | -6                        | 20                      | 22                                                 |  |
| OCT/NOV/DEC           | 0             | 0         | 0             | OCT/NOV/DEC           | -10                       | 0                       | 0                                                  |  |
| JAN/FEB/MAR           | 1             | 0         | 0             | JAN/FEB/MAR           | 27                        | 0                       | 0                                                  |  |
| APR/MAY/JUNE          | 0             | 0         | 0             | APR/MAY/JUNE          | -6                        | 0                       | 0                                                  |  |